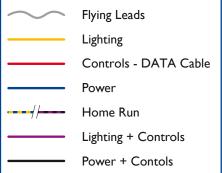

## Lighting controls + HVAC power distribution + Integral BMS controls distribution

With the integration of the various data protocols, a certified single infrastructure combining power and controls networks - has been integrated within the modular wiring. This entirely eliminates the secondary operation of installing controls wiring and it's containment, facilitating true 'plug and play' - wherever the power goes, the network also goes. It couldn't be simpler.