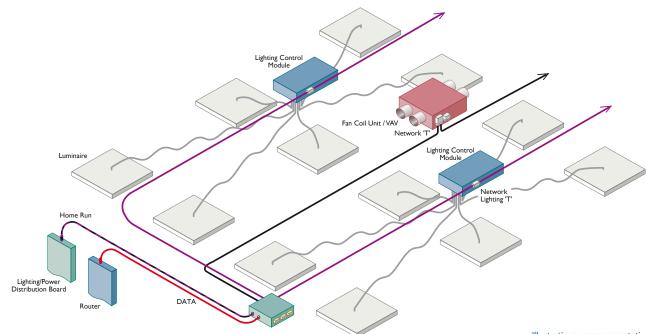

## Lighting controls + HVAC power distribution + Integral BMS controls distribution

With the integration of the various data protocols, a certified single infrastructure combining power and controls networks - has been integrated within the modular wiring. This entirely eliminates the secondary operation of installing controls wiring and it's containment, facilitating true 'plug and play' - wherever the power goes, the network also goes. It couldn't be simpler.

Master Distribution Box

Illustrations are representative only.