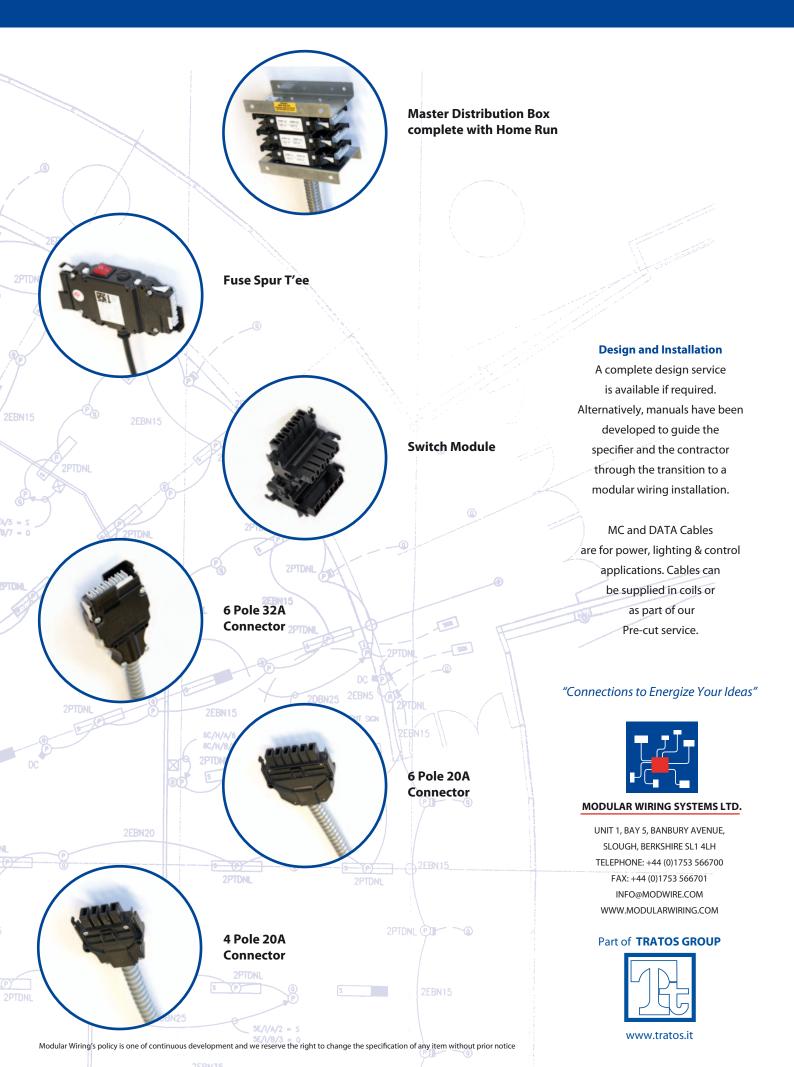

mply snap together. Complementary power and controls cables further expand the application.

A completely pre-fabricated installation for all cabling associated with M&E services can be achieved.





## **Typical Applications**



## Lighting controls + HVAC power distribution + Integral BMS controls distribution

With the integration of the various data protocols, a certified single infrastructure combining power and controls networks - has been integrated within the modular wiring. This entirely eliminates the secondary operation of installing controls wiring and it's containment, facilitating true 'plug and play' - wherever the power goes, the network also goes. It couldn't be simpler.





Master Distribution Box

Illustrations are representative only.

## **HIGH LEVEL APPLICATION**