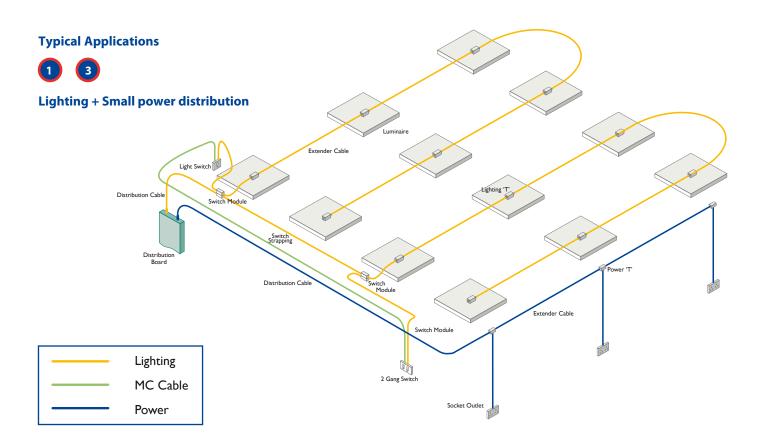

## **Typical Applications**

Responding to this requirement, modular wiring is increasingly adopted as the standard for a wide range of construction applications with additional opportunities continually being identified and developed. Originating from the concept of simply connecting luminaires together, MWSL has pioneered ceiling-wide applications that employ modular wiring for lighting, lighting control, small power e.g. fan coils, BMS controls and now fire alarms.