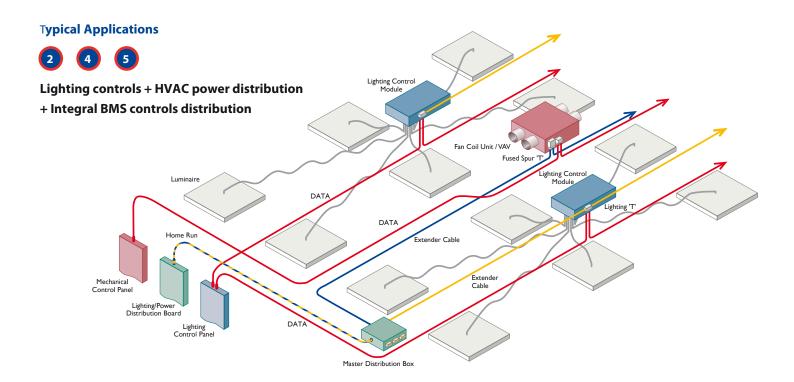

## **Typical Applications**

## Lighting controls + HVAC power distribution + Integral BMS controls distribution

With the integration of the various data protocols, a certified single infrastructure combining power and controls networks - has been integrated within the modular wiring. This entirely eliminates the secondary operation of installing controls wiring and it's containment, facilitating true 'plug and play' - wherever the power goes, the network also goes. It couldn't be simpler.

Master Distribution Box

Illustrations are representative only.